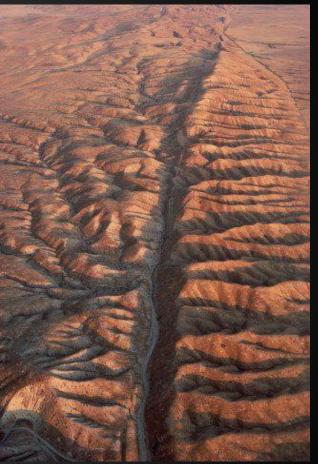

### Energy release associated with rapid movement on active faults is the cause of most earthquakes.

This fault is active.

Two lovers, two colossal Titans, embodied in tectonic plates, meet at this fault with a love so tempestuous and fiery, it shakes the earth.