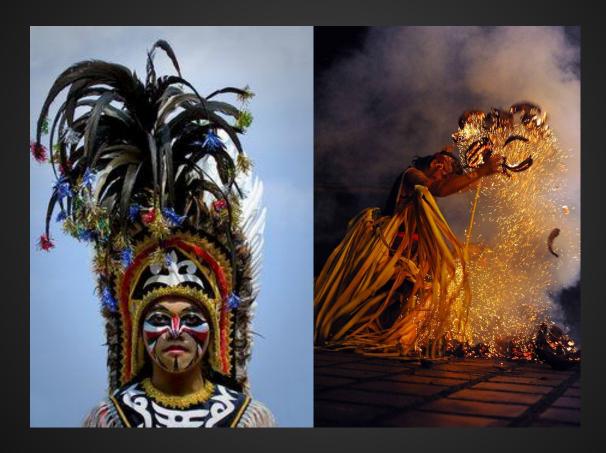

### Floorplan of Room

The story of offering and sacrifice is as old as time itself. Here, in the dark recesses of the fault line, the native people have gathered to offer tribute to the volcano, to appease its red-blooded eruptions and to respect its power, in a primitive, transformative spectacular.