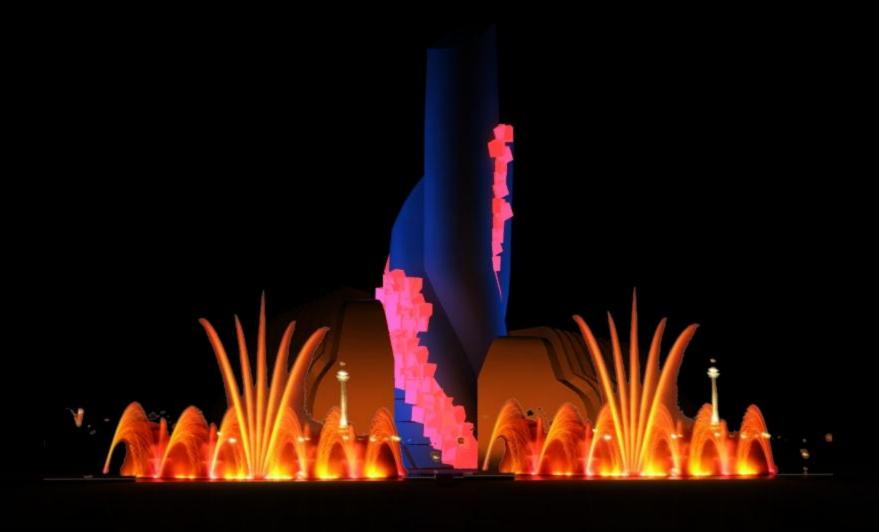

### Floorplan of Room

The story of offering and sacrifice is as old as time itself. Here, in the dark recesses of the fault line, the native people have gathered to offer tribute to the volcano, to appease its red-blooded eruptions and to respect its power, in a primitive, transformative spectacular.