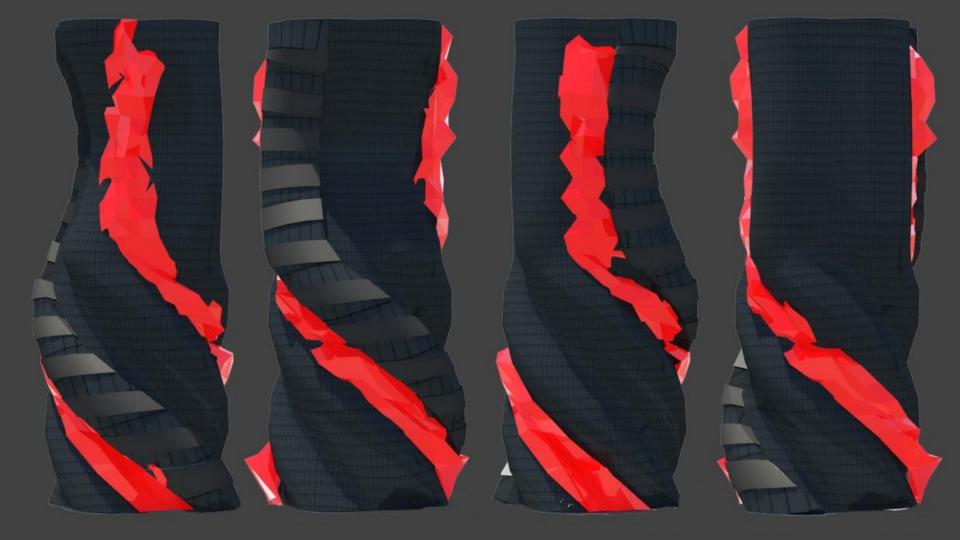

### **Building Reference**

### **Building Reference**

When two tectonic plates catch on each other, they reach an impasse. They jam and the energy builds until it can't build anymore.

With a love so volatile, you never know when the Titans will break free. And they do, every night, in a spectacular and explosive burst of volcanic passion.