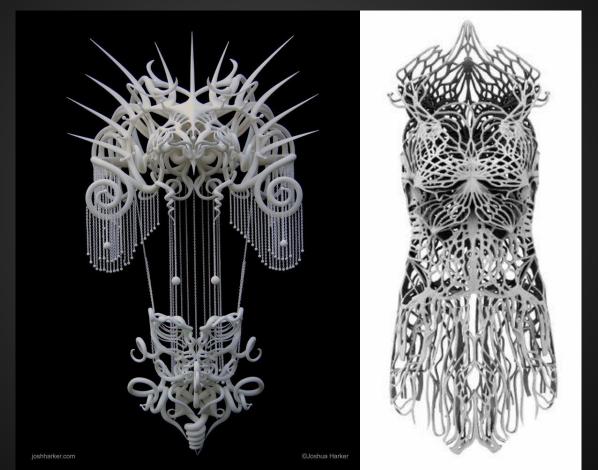

### **Building Reference**

When two tectonic plates catch on each other, they reach an impasse. They jam and the energy builds until it can't build anymore.

With a love so volatile, you never know when the Titans will break free. And they do, every night, in a spectacular and explosive burst of volcanic passion.