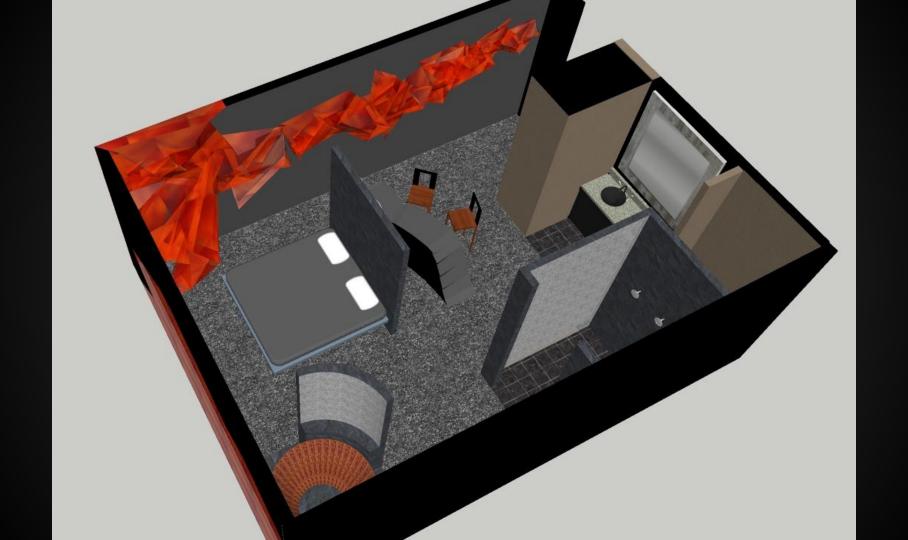

### Floorplan of Room

The story of offering and sacrifice is as old as time itself. Here, in the dark recesses of the fault line, the native people have gathered to offer tribute to the volcano, to appease its red-blooded eruptions and to respect its power, in a primitive, transformative spectacular.