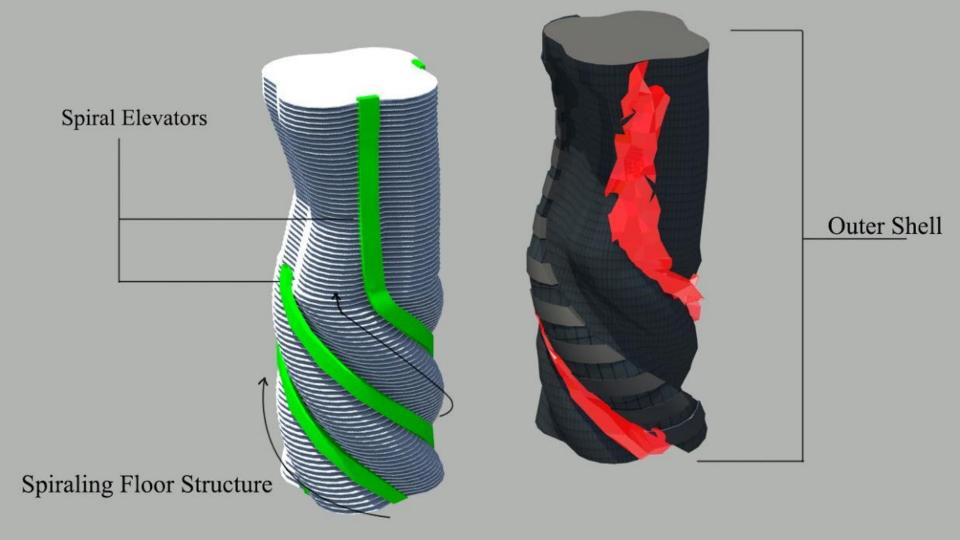

### **Building Reference**

### **Building Reference**

When two tectonic plates catch on each other, they reach an impasse. They jam and the energy builds until it can't build anymore.

With a love so volatile, you never know when the Titans will break free. And they do, every night, in a spectacular and explosive burst of volcanic passion.