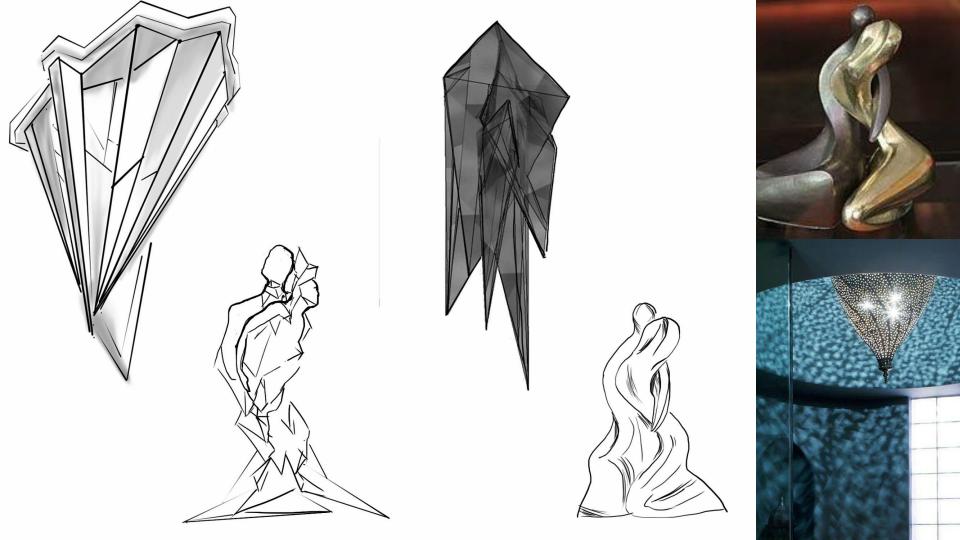

### **Building Reference**

### **Building Reference**

When two tectonic plates catch on each other, they reach an impasse. They jam and the energy builds until it can't build anymore.

With a love so volatile, you never know when the Titans will break free. And they do, every night, in a spectacular and explosive burst of volcanic passion.